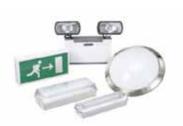

# CENTRAL BATTERY SYSTEM EMERGI-LITE, UK

A central Battery System is used to cater the power supply for Emergency Lighting purpose. Emergilite is a part of Thomas & Betts corp, offering a single stop solution from design, manufacturing, installation, commissioning and after sales care. These are also compliant to high quality standards of ISO 9001; 2000. Their range is capable to handle up to 255 Central Battery Systems and each system can communicate with 4000 luminaries.

## **APPLICATION:**

Shopping Mails, High rise residential and commercial buildings, offices, theaters,, hospitals, hotels, warehouses.