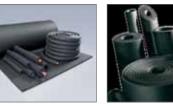

# **ELASTOMETRIC INSULATION** EUROBATEX, ITALY

EUROBATEX is available as pipe insulation, sheet and rolls, which are HCFC free and O.D.P. zero. It strictly conforms to all current European standards. These products are ideal for the thermal insulation of refrigeration, air conditioning and heating systems, as well as plumbing and sanitary installations and special applications requiring the use of dust and fiber free products. They are available in tubes with thickness from 6 to 32 mm and sizes from 6 to 160 mm. Sheets are available with thickness from 6 to 32 mm.

## **APPLICATION:**

Heating, air conditioning, refrigeration, sanitary and plumbing installations, thermal insulation in commercial, institutional and industrial situations.