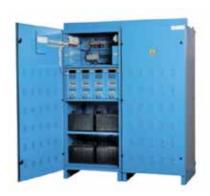

# CENTRAL BATTERY SYSTEM EMERGI-LITE, UK

A central Battery System is used to cater the power supply for Emergency Lighting purpose. Emergilite is a part of Thomas & Betts corp, offering a single stop solution from design, manufacturing, installation, commissioning and after sales care. These are also compliant to high quality standards of ISO 9001; 2000. Their range is capable to handle up to 255 Central Battery Systems and each system can communicate with 4000 luminaries.

## **APPLICATION:**

Shopping Mails, High rise residential and commercial buildings, offices, theaters,, hospitals, hotels, warehouses.