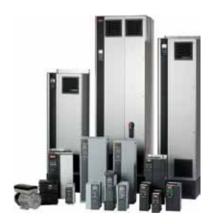

# VARIABLE FREQUENCY DRIVES DANFOSS, EUROPE

Variable frequency drives are used to control the speed of conventional motors (Induction Motor) precisely, for various applications. Danfoss is the leading manufacturer of these products in the world for more than 40 years. They have a deep understanding of drive technologies and applications leading to innovative solutions based on customer needs. They are available in a wide range, catering to various segments of operations.

## **APPLICATION:**

HVAC sector for controlling speed of AHU, FCU Motors, chilled water pumps, Water and waste water management.