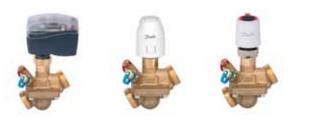

# VALVES DANFOSS, EUROPE

With more than 75 years of expertise in the design & manufacturing of various kinds of valves, our principal Danfoss, continuously strives for providing the customer with innovative and user friendly solutions. Their products constitute of valves used for plumbing and district cooiing applications. District cooling applications include motorized control valves, differential pressure valves, energy meters, heat exchangers. A typical, innovative and user friendly solution for district cooling has been developed which incorporates all the valves, meters,, heat exchangers and other accessories required for ETS (Energy transfer station), in a single Substation which is custom fabricated and tested in the factory. This helps the customer in terms of ordering, installing, testing & commissioning of all the components separately.

## **APPLICATION:**

Valves used for Plumbing includes check/ non-return valves, protection valves, shut off valves and regulation valves. These valves can be used for HVAC/ chilled water applications as well.