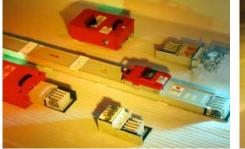

# BUS BAR SYSTEM EAE, TURKEY

EAE E-Line Busbar energy distribution systems respond to all kinds of power requirements with their modular configuration during both installation and operation in modern enterprises and buildings. Layout alterations, machinery additions, energy provision at various points can be provided without failure in operational parts of the installation.

The energy distributed via isolated bars within a sheet metal enclosure can be safely provided by special outlets units at desired points withour energy cut-down. E-Line Busbars with international test certificates have the following features: expandibility on request, replacement, mobility and re-use. Provision of energy from standard outlets along busbar route via tapping boxes is very easy, economical and safe.

## **APPLICATION:**

Power distibution in multi storey residential and commercial buildings, shopping malls, Airports, Hotel, multiplexes, office buildings & industrial plants.

w.primetechnologies.a

11