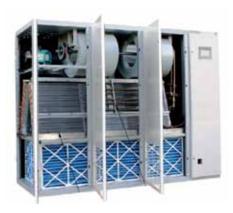

# CLOSE CONTROL UNIT CLIMATE WORX, CANADA

Established way back in 1987, Climate Worx has been successful in providing a wide range of design and product solutions for Mission critical Air Conditioning systems. They are the leaders in innovation and introduction of new technologies, for instance - plenum fans, Controller redundancy and Co-Work features. Starting from 2 ton till 30 ton, these Precision ACs are available in different configurations Up flow-front/rear return, down flow, which further can be classified into Air cooled, Water Cooled, Glycol Cooled, Chilled Water and Dual & free cool.

## **APPLICATION:**

Areas which demand high precision control of temperature and humidity such as Data Centre Rooms, Server Rooms, Telcom Shelters, Laboratories, etc.